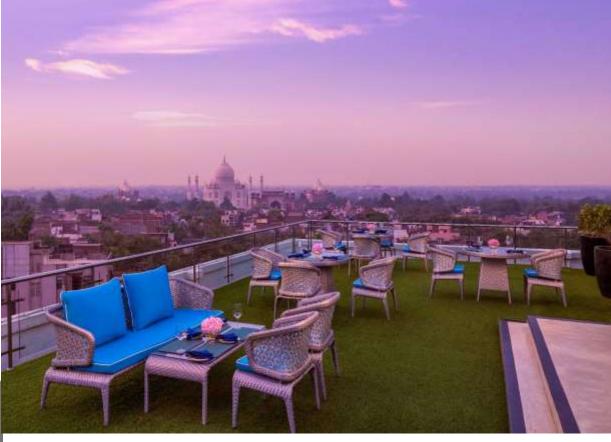

TAJVEW IHCL SELEQTIONS

evening hour, the Sky Deck is a truly spirited experience.

With unique theatrical views of the Taj Mahal that enchant with every passing