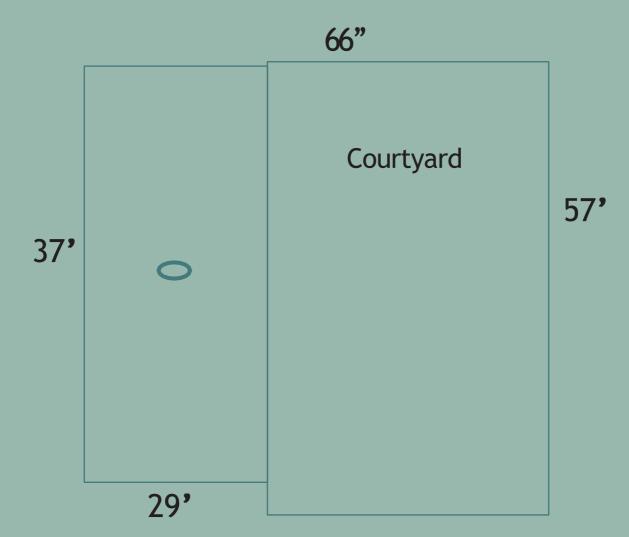

# **Courtyard- Floor Plan**

|               |                  |                      |          | Û.        |           | <u></u> |             |          |
|---------------|------------------|----------------------|----------|-----------|-----------|---------|-------------|----------|
| Area (sq. m.) | Dimensions (ft.) | Ceiling Height (ft.) | U Shaped | Rectangle | Classroom | Theatre | Round Table | Floating |
| NA            | 57x66            | NA                   | NA       | NA        | NA        | NA      | NA          | NA       |