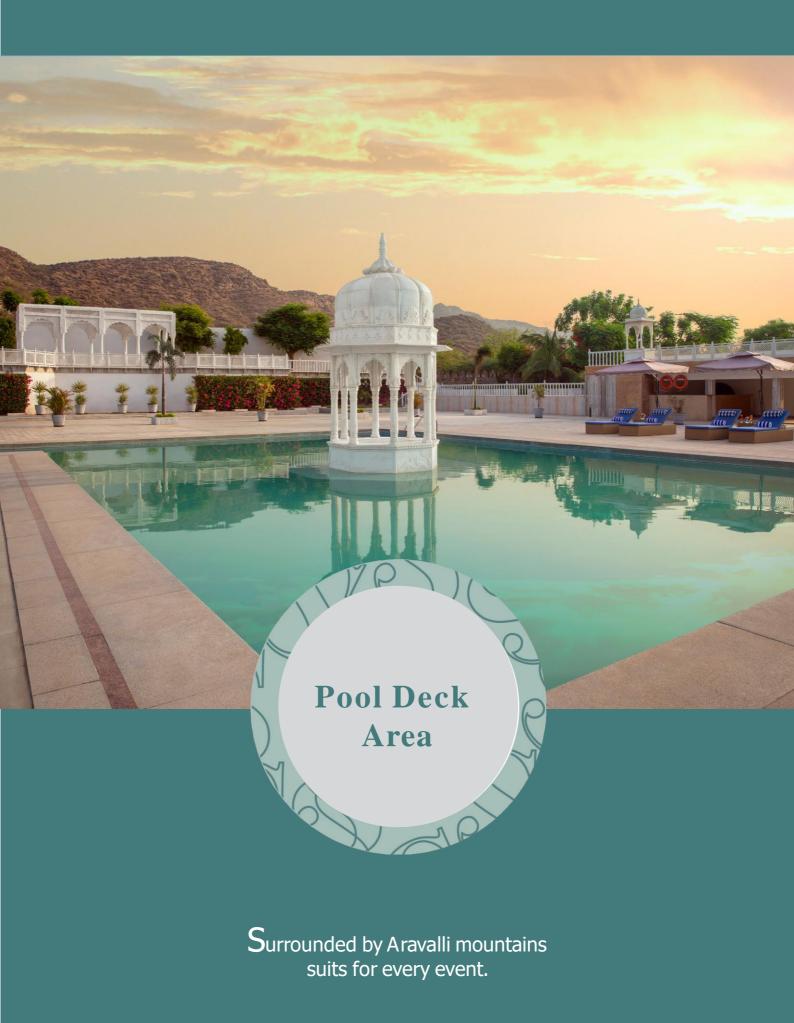

ing Height (ft.) | U Shaped | Rectangle | Classroom | Theatre | Round Table | Floating |
| NA            | NA               | NA                   | NA       | NA        | NA        | NA      | NA          | NA       |



suits for every event.



# **Courtyard- Floor Plan**



|               |                  |                      |          | Û.        |           | <u></u> |             |          |
|---------------|------------------|----------------------|----------|-----------|-----------|---------|-------------|----------|
| Area (sq. m.) | Dimensions (ft.) | Ceiling Height (ft.) | U Shaped | Rectangle | Classroom | Theatre | Round Table | Floating |
| NA            | 57x66            | NA                   | NA       | NA        | NA        | NA      | NA          | NA       |





### **Pool Deck- Floor Plan**



### LENGTH 150"

|               |                  |                      |          | Û.        |           | •••<br>•••• |             |          |
|---------------|------------------|----------------------|----------|-----------|-----------|-------------|-------------|----------|
| Area (sq. m.) | Dimensions (ft.) | Ceiling Height (ft.) | U Shaped | Rectangle | Classroom | Theatre     | Round Table | Floating |
| NA            | 10x12.5          | NA                   | NA       | NA        | NA        | NA          | NA          | NA       |





ashish.kumar@tajhotels.com M 9649900039 T +91 -145-6620000 www.seleqtionshotel.com