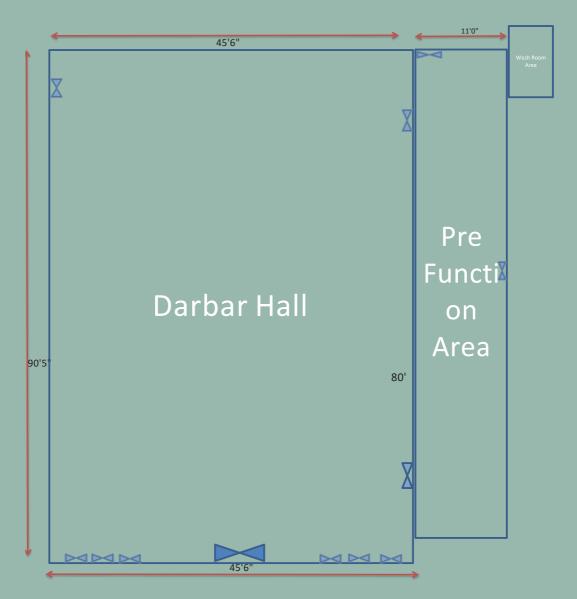

### Darbar Hall - Floor Plan

|               |                  |                      |          | Û.        |           | •••<br>•••• |             |          |
|---------------|------------------|----------------------|----------|-----------|-----------|-------------|-------------|----------|
| Area (sq. m.) | Dimensions (ft.) | Ceiling Height (ft.) | U Shaped | Rectangle | Classroom | Theatre     | Round Table | Floating |
| 464           | NA               | 5                    | 80       | 100       | 250       | 300         | 100         | 350      |