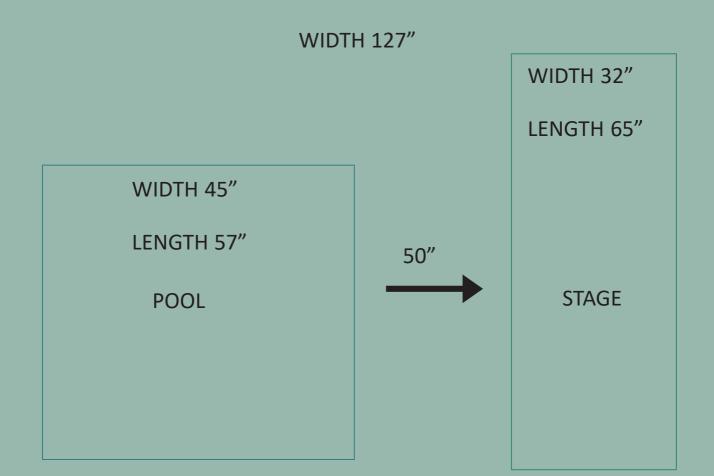

### **Pool Deck- Floor Plan**

### LENGTH 150"

|               |                  |                      |          | Û.        |           | •••<br>•••• |             |          |
|---------------|------------------|----------------------|----------|-----------|-----------|-------------|-------------|----------|
| Area (sq. m.) | Dimensions (ft.) | Ceiling Height (ft.) | U Shaped | Rectangle | Classroom | Theatre     | Round Table | Floating |
| NA            | 10x12.5          | NA                   | NA       | NA        | NA        | NA          | NA          | NA       |