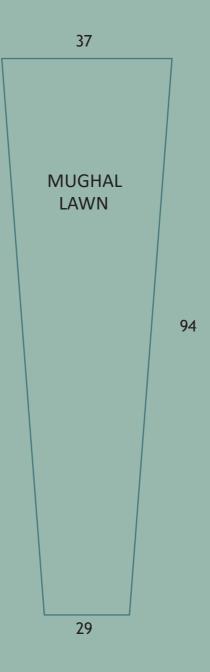

# Mughal Lawn- Floor Plan

|               |                  |                      | L.       | Ú.        | ***       |         |             |          |
|---------------|------------------|----------------------|----------|-----------|-----------|---------|-------------|----------|
| Area (sq. m.) | Dimensions (ft.) | Ceiling Height (ft.) | U Shaped | Rectangle | Classroom | Theatre | Round Table | Floating |
| NA            | 37/29 x 94       | NA                   | NA       | NA        | NA        | NA      | NA          | NA       |