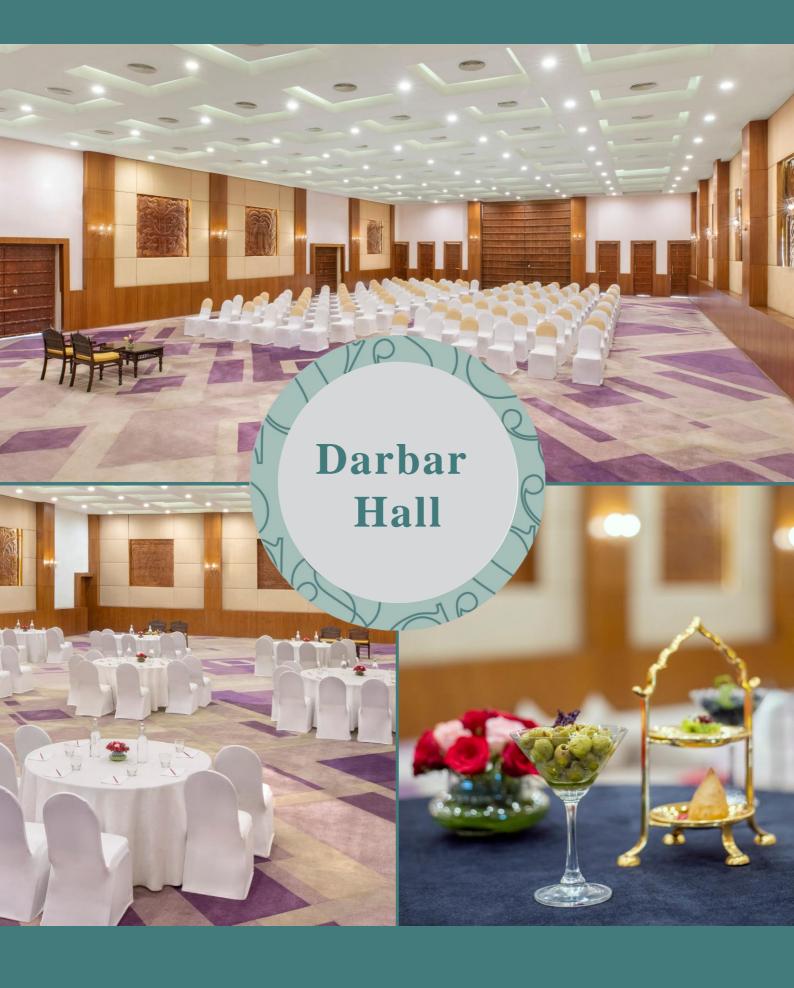

### Darbar Hall - Floor Plan

|               |                  |                      |          | Û.        |           | •••<br>•••• |             |          |
|---------------|------------------|----------------------|----------|-----------|-----------|-------------|-------------|----------|
| Area (sq. m.) | Dimensions (ft.) | Ceiling Height (ft.) | U Shaped | Rectangle | Classroom | Theatre     | Round Table | Floating |
| 464           | NA               | 5                    | 80       | 100       | 250       | 300         | 100         | 350      |