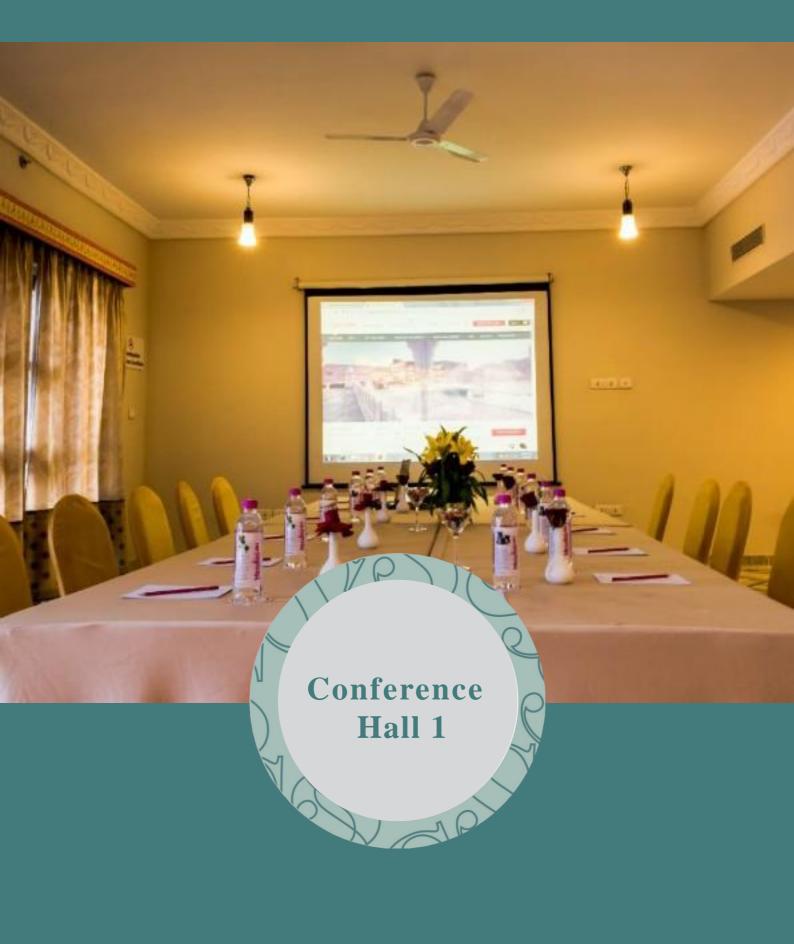

## **Conference Hall 1 - Floor Plan**

|               |                  |                      |          | ļ.        | **        | •••     |             |          |
|---------------|------------------|----------------------|----------|-----------|-----------|---------|-------------|----------|
| Area (sq. m.) | Dimensions (ft.) | Ceiling Height (ft.) | U Shaped | Rectangle | Classroom | Theatre | Round Table | Floating |
| 70            | NA               | 2                    | 18       | 20        | 30        | 35      | 20          | 40       |