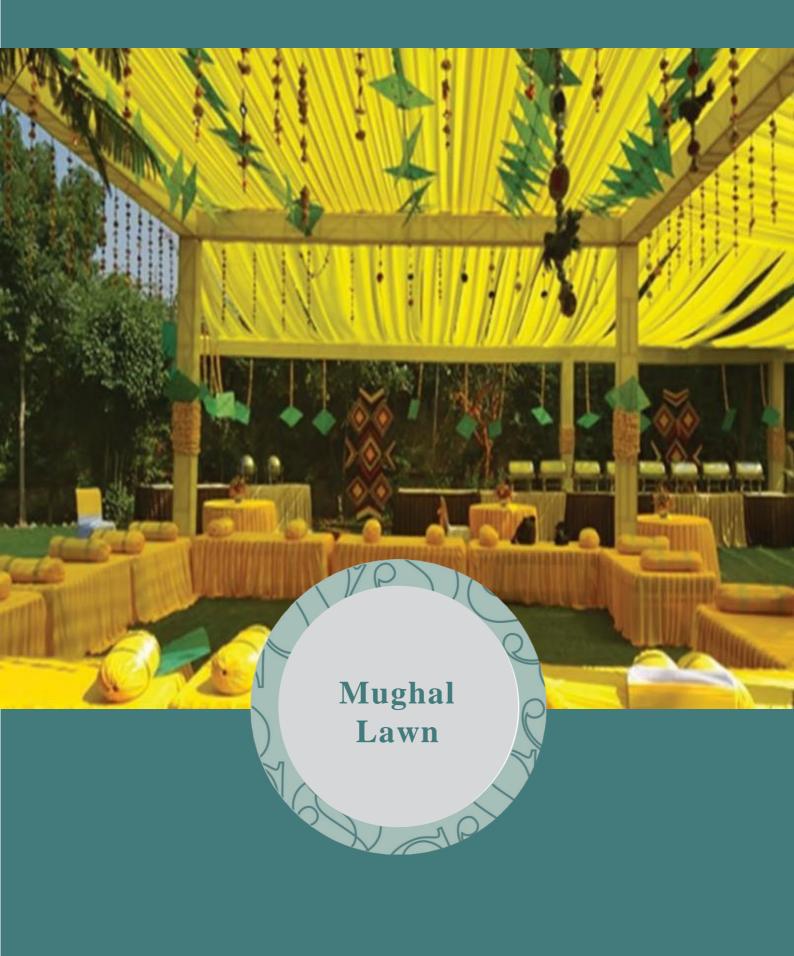

# Mughal Lawn- Floor Plan

|               |                  |                      | L.       | Ú.        | ***       |         |             |          |
|---------------|------------------|----------------------|----------|-----------|-----------|---------|-------------|----------|
| Area (sq. m.) | Dimensions (ft.) | Ceiling Height (ft.) | U Shaped | Rectangle | Classroom | Theatre | Round Table | Floating |
| NA            | 37/29 x 94       | NA                   | NA       | NA        | NA        | NA      | NA          | NA       |