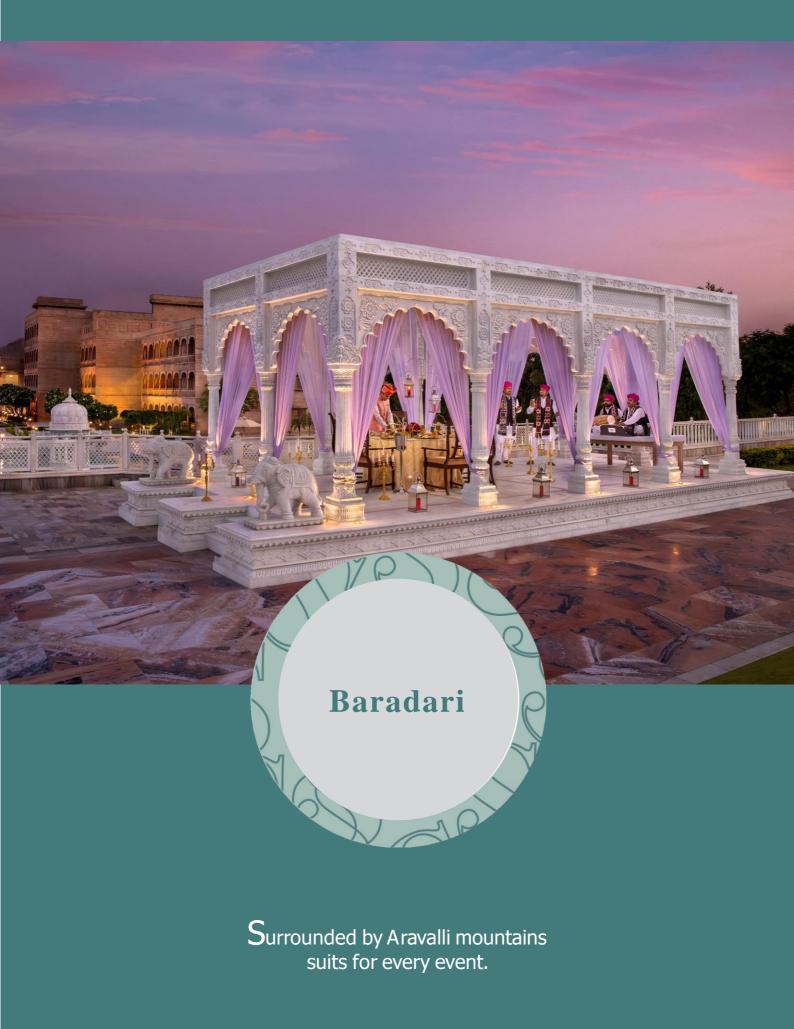

### Baradari- Floor Plan

|               |                  |                      |          | ļ.        | **        | •••     |             |          |
|---------------|------------------|----------------------|----------|-----------|-----------|---------|-------------|----------|
| Area (sq. m.) | Dimensions (ft.) | Ceiling Height (ft.) | U Shaped | Rectangle | Classroom | Theatre | Round Table | Floating |
| NA            | NA               | NA                   | NA       | NA        | NA        | NA      | NA          | NA       |

suits for every event.