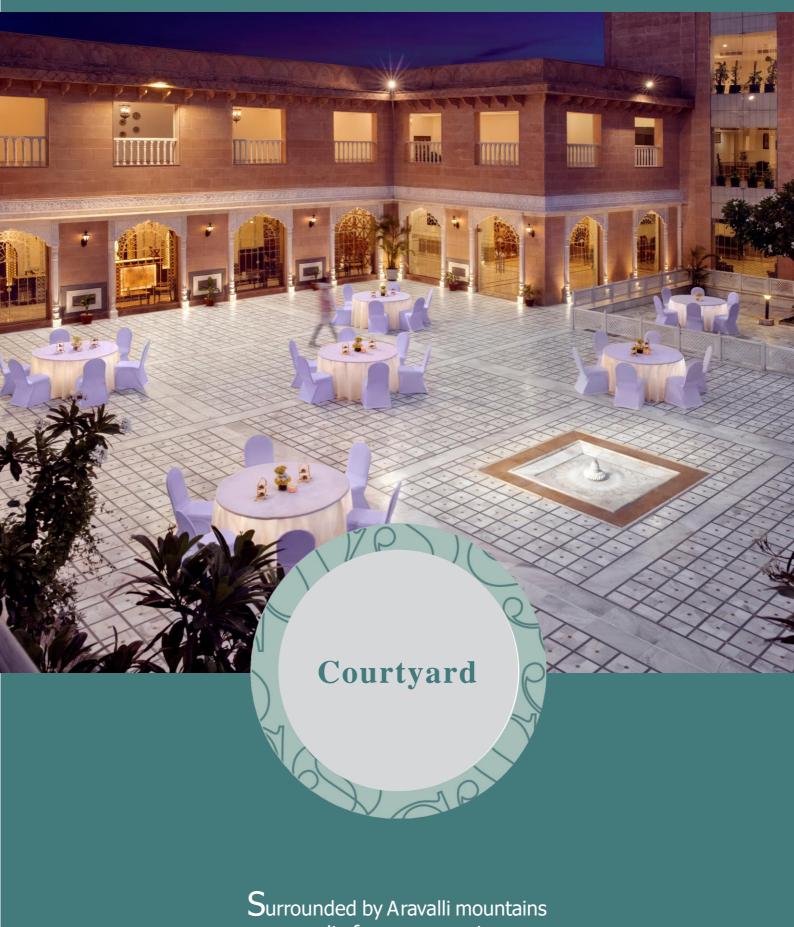

m.) | Dimensions (ft.) | Ceiling Height (ft.) | U Shaped | Rectangle | Classroom | Theatre | Round Table | Floating |
| NA            | 37/29 x 94       | NA                   | NA       | NA        | NA        | NA      | NA          | NA       |





### Baradari- Floor Plan

|               |                  |                      |          | ļ.        | **        | •••     |             |          |
|---------------|------------------|----------------------|----------|-----------|-----------|---------|-------------|----------|
| Area (sq. m.) | Dimensions (ft.) | Ceiling Height (ft.) | U Shaped | Rectangle | Classroom | Theatre | Round Table | Floating |
| NA            | NA               | NA                   | NA       | NA        | NA        | NA      | NA          | NA       |



suits for every event.



# **Courtyard- Floor Plan**



|               |                  |                      |          | Û.        |           | <u></u> |             |          |
|---------------|------------------|----------------------|----------|-----------|-----------|---------|-------------|----------|
| Area (sq. m.) | Dimensions (ft.) | Ceiling Height (ft.) | U Shaped | Rectangle | Classroom | Theatre | Round Table | Floating |
| NA            | 57x66            | NA                   | NA       | NA        | NA        | NA      | NA          | NA       |





### **Pool Deck- Floor Plan**



### LENGTH 150"

|               |                  |                      |          | Û.        |           | •••<br>•••• |             |          |
|---------------|---------------