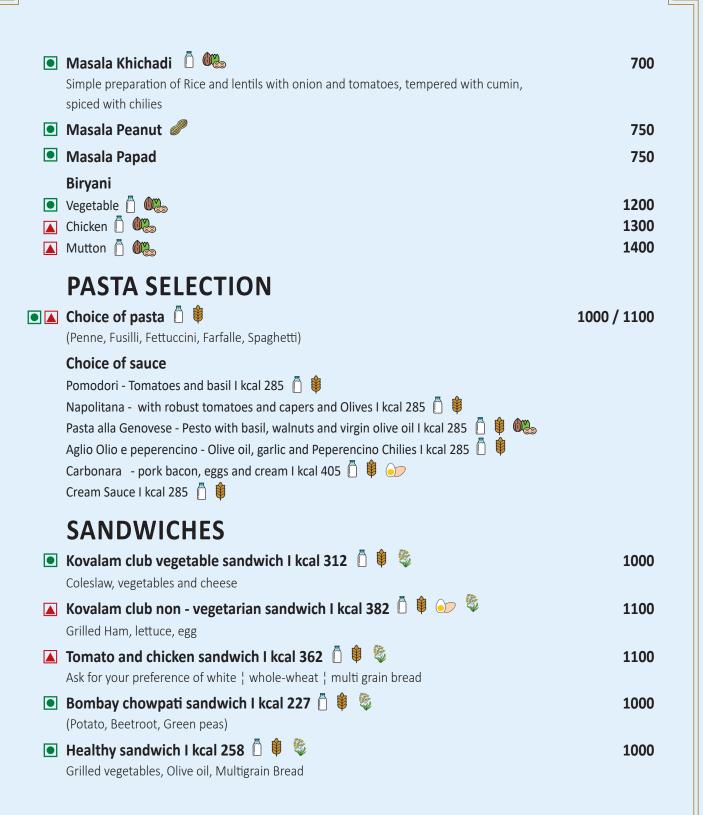

# **BURGERS**

|      | Veg patty, coleslaw and cheese I kcal 310 (1) (2) (2) (All sandwiches and burgers are served with French fries)                                                                                                                                                                                                                                                                                                                                                                                                                                                                                                                                                                                                                                                                                                                                                                                                                                                                                                                                                                                                                                                                                                                                                                                                                                                                                                                                                                                                                                                                                                                                                                                                                                                                                                                                                                                                                                                                                                                                                                                                                | 1000<br>1100 |
|------|--------------------------------------------------------------------------------------------------------------------------------------------------------------------------------------------------------------------------------------------------------------------------------------------------------------------------------------------------------------------------------------------------------------------------------------------------------------------------------------------------------------------------------------------------------------------------------------------------------------------------------------------------------------------------------------------------------------------------------------------------------------------------------------------------------------------------------------------------------------------------------------------------------------------------------------------------------------------------------------------------------------------------------------------------------------------------------------------------------------------------------------------------------------------------------------------------------------------------------------------------------------------------------------------------------------------------------------------------------------------------------------------------------------------------------------------------------------------------------------------------------------------------------------------------------------------------------------------------------------------------------------------------------------------------------------------------------------------------------------------------------------------------------------------------------------------------------------------------------------------------------------------------------------------------------------------------------------------------------------------------------------------------------------------------------------------------------------------------------------------------------|--------------|
|      | KATHIROLLS  Refined flour pancake with your choice of filling  Cottage cheese and onions I kcal 390   Chicken tikka and egg I kcal 210   Figure 1   Figure 2   Figure 2   Figure 3   Figure | 1000<br>1100 |
|      | SMALL BITES - TEA TIME                                                                                                                                                                                                                                                                                                                                                                                                                                                                                                                                                                                                                                                                                                                                                                                                                                                                                                                                                                                                                                                                                                                                                                                                                                                                                                                                                                                                                                                                                                                                                                                                                                                                                                                                                                                                                                                                                                                                                                                                                                                                                                         |              |
|      | 04:00 pm - 07:00 pm                                                                                                                                                                                                                                                                                                                                                                                                                                                                                                                                                                                                                                                                                                                                                                                                                                                                                                                                                                                                                                                                                                                                                                                                                                                                                                                                                                                                                                                                                                                                                                                                                                                                                                                                                                                                                                                                                                                                                                                                                                                                                                            |              |
|      | Masala French Fries I kcal 249 📋 🏮                                                                                                                                                                                                                                                                                                                                                                                                                                                                                                                                                                                                                                                                                                                                                                                                                                                                                                                                                                                                                                                                                                                                                                                                                                                                                                                                                                                                                                                                                                                                                                                                                                                                                                                                                                                                                                                                                                                                                                                                                                                                                             | 750          |
|      | Fries topped with a lip smacking homemade spice mix, Grated Cheese                                                                                                                                                                                                                                                                                                                                                                                                                                                                                                                                                                                                                                                                                                                                                                                                                                                                                                                                                                                                                                                                                                                                                                                                                                                                                                                                                                                                                                                                                                                                                                                                                                                                                                                                                                                                                                                                                                                                                                                                                                                             |              |
| •    | 🛾 Ulli Vada I kcal 266 🏮 🦃                                                                                                                                                                                                                                                                                                                                                                                                                                                                                                                                                                                                                                                                                                                                                                                                                                                                                                                                                                                                                                                                                                                                                                                                                                                                                                                                                                                                                                                                                                                                                                                                                                                                                                                                                                                                                                                                                                                                                                                                                                                                                                     | 850          |
|      | Onion fritters, spiced with chilliies, fennel and curry leaves                                                                                                                                                                                                                                                                                                                                                                                                                                                                                                                                                                                                                                                                                                                                                                                                                                                                                                                                                                                                                                                                                                                                                                                                                                                                                                                                                                                                                                                                                                                                                                                                                                                                                                                                                                                                                                                                                                                                                                                                                                                                 |              |
|      | Aloo bonda I kcal 289 🗓 👺                                                                                                                                                                                                                                                                                                                                                                                                                                                                                                                                                                                                                                                                                                                                                                                                                                                                                                                                                                                                                                                                                                                                                                                                                                                                                                                                                                                                                                                                                                                                                                                                                                                                                                                                                                                                                                                                                                                                                                                                                                                                                                      | 850          |
| _    | Batter fried potato galletes                                                                                                                                                                                                                                                                                                                                                                                                                                                                                                                                                                                                                                                                                                                                                                                                                                                                                                                                                                                                                                                                                                                                                                                                                                                                                                                                                                                                                                                                                                                                                                                                                                                                                                                                                                                                                                                                                                                                                                                                                                                                                                   |              |
| •    | Paneer pakoda I kcal 323 📋 🦃                                                                                                                                                                                                                                                                                                                                                                                                                                                                                                                                                                                                                                                                                                                                                                                                                                                                                                                                                                                                                                                                                                                                                                                                                                                                                                                                                                                                                                                                                                                                                                                                                                                                                                                                                                                                                                                                                                                                                                                                                                                                                                   | 850          |
|      | JAIN SELECTION                                                                                                                                                                                                                                                                                                                                                                                                                                                                                                                                                                                                                                                                                                                                                                                                                                                                                                                                                                                                                                                                                                                                                                                                                                                                                                                                                                                                                                                                                                                                                                                                                                                                                                                                                                                                                                                                                                                                                                                                                                                                                                                 |              |
|      | Jain tomato soup I kcal 132                                                                                                                                                                                                                                                                                                                                                                                                                                                                                                                                                                                                                                                                                                                                                                                                                                                                                                                                                                                                                                                                                                                                                                                                                                                                                                                                                                                                                                                                                                                                                                                                                                                                                                                                                                                                                                                                                                                                                                                                                                                                                                    | 550          |
|      | Mix vegetable subzi I kcal 278                                                                                                                                                                                                                                                                                                                                                                                                                                                                                                                                                                                                                                                                                                                                                                                                                                                                                                                                                                                                                                                                                                                                                                                                                                                                                                                                                                                                                                                                                                                                                                                                                                                                                                                                                                                                                                                                                                                                                                                                                                                                                                 | 1000         |
|      | Seasonal vegetables with tossed hand pounded spices                                                                                                                                                                                                                                                                                                                                                                                                                                                                                                                                                                                                                                                                                                                                                                                                                                                                                                                                                                                                                                                                                                                                                                                                                                                                                                                                                                                                                                                                                                                                                                                                                                                                                                                                                                                                                                                                                                                                                                                                                                                                            |              |
|      | Homestyle Bhindi I kcal 256                                                                                                                                                                                                                                                                                                                                                                                                                                                                                                                                                                                                                                                                                                                                                                                                                                                                                                                                                                                                                                                                                                                                                                                                                                                                                                                                                                                                                                                                                                                                                                                                                                                                                                                                                                                                                                                                                                                                                                                                                                                                                                    | 1000         |
|      | Dry fried okra with a tangy flavour and sesame sprinkled                                                                                                                                                                                                                                                                                                                                                                                                                                                                                                                                                                                                                                                                                                                                                                                                                                                                                                                                                                                                                                                                                                                                                                                                                                                                                                                                                                                                                                                                                                                                                                                                                                                                                                                                                                                                                                                                                                                                                                                                                                                                       | 1000         |
|      | Fusilli, Penne or farfalle I kcal 336  pasta with tomato basil or cream cheese sauce                                                                                                                                                                                                                                                                                                                                                                                                                                                                                                                                                                                                                                                                                                                                                                                                                                                                                                                                                                                                                                                                                                                                                                                                                                                                                                                                                                                                                                                                                                                                                                                                                                                                                                                                                                                                                                                                                                                                                                                                                                           | 1000         |
| •    | Gobi mutter I kcal 218                                                                                                                                                                                                                                                                                                                                                                                                                                                                                                                                                                                                                                                                                                                                                                                                                                                                                                                                                                                                                                                                                                                                                                                                                                                                                                                                                                                                                                                                                                                                                                                                                                                                                                                                                                                                                                                                                                                                                                                                                                                                                                         | 1000         |
| _    | cauliflower and green peas cooked in tangy tomato masala                                                                                                                                                                                                                                                                                                                                                                                                                                                                                                                                                                                                                                                                                                                                                                                                                                                                                                                                                                                                                                                                                                                                                                                                                                                                                                                                                                                                                                                                                                                                                                                                                                                                                                                                                                                                                                                                                                                                                                                                                                                                       |              |
|      | Paneer makhani I kcal 388                                                                                                                                                                                                                                                                                                                                                                                                                                                                                                                                                                                                                                                                                                                                                                                                                                                                                                                                                                                                                                                                                                                                                                                                                                                                                                                                                                                                                                                                                                                                                                                                                                                                                                                                                                                                                                                                                                                                                                                                                                                                                                      | 1000         |
|      | cottage cheese cubes cooked in tomato gravy                                                                                                                                                                                                                                                                                                                                                                                                                                                                                                                                                                                                                                                                                                                                                                                                                                                                                                                                                                                                                                                                                                                                                                                                                                                                                                                                                                                                                                                                                                                                                                                                                                                                                                                                                                                                                                                                                                                                                                                                                                                                                    |              |
|      | Palak makai I kcal 205                                                                                                                                                                                                                                                                                                                                                                                                                                                                                                                                                                                                                                                                                                                                                                                                                                                                                                                                                                                                                                                                                                                                                                                                                                                                                                                                                                                                                                                                                                                                                                                                                                                                                                                                                                                                                                                                                                                                                                                                                                                                                                         | 1000         |
| I.S. | sweet corn kernels tossed in an aromatic spinach gravy                                                                                                                                                                                                                                                                                                                                                                                                                                                                                                                                                                                                                                                                                                                                                                                                                                                                                                                                                                                                                                                                                                                                                                                                                                                                                                                                                                                                                                                                                                                                                                                                                                                                                                                                                                                                                                                                                                                                                                                                                                                                         | 1000         |
|      | Dal tadka I kcal 180 yellow lentil tempered with ghee, green chilli and cumin                                                                                                                                                                                                                                                                                                                                                                                                                                                                                                                                                                                                                                                                                                                                                                                                                                                                                                                                                                                                                                                                                                                                                                                                                                                                                                                                                                                                                                                                                                                                                                                                                                                                                                                                                                                                                                                                                                                                                                                                                                                  | 1000         |
|      | , s tempered with bree, preen dillin and darini                                                                                                                                                                                                                                                                                                                                                                                                                                                                                                                                                                                                                                                                                                                                                                                                                                                                                                                                                                                                                                                                                                                                                                                                                                                                                                                                                                                                                                                                                                                                                                                                                                                                                                                                                                                                                                                                                                                                                                                                                                                                                |              |