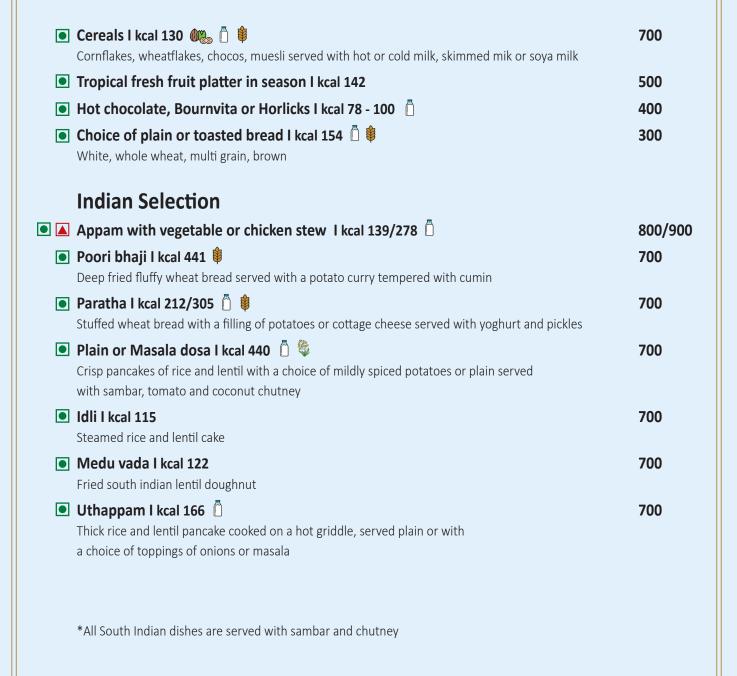

#### **Indian breakfast**

950

- Choice of seasonal fresh fruit juice or vegetable juice I kcal 60
- Tropical fresh fruits in season I kcal 60
- Aloo or paneer paratha I kcal 212

Griddled Indian bread filled with mildly spiced potatoes or cottage cheese served with pickle and yoghurt

Or

Poori bhaji I kcal 441

Deep fried fluffy wheat bread served with a potato curry tempered with cumin

Or

Masala or plain dosa I kcal 440

Crisp pancakes of rice and lentil with a choice of mildly spiced potatoes or plain served with sambar, tomato and coconut chutney

Or

Idli or vada I kcal 115

Steamed rice and lentil cakes or crispy lentil doughnuts served with sambar, tomato and coconut chutney

Freshly brewed coffee or tea, hot chocolate I 150 ml