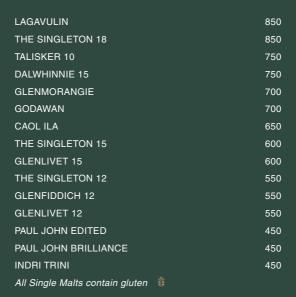

# SINGLE MALTS

# SCOTCH

All Scotch contains gluten

JOHNNIE WALKER BLUE LABEL 1550 JOHNNIE WALKER XR 21 1100 JOHNNIE WALKER GOLD LABEL 600 JOHNNIE WALKER DOUBLE BLACK 600 JOHNNIE WALKER BLACK LABEL 500 JOHNNIE WALKER RED LABEL 300 CHIVAS REGAL 18 650 CHIVAS REGAL 12 500 COPPER DOG 450 J&B RARE 250

A Sulphur 🕴 Gluten