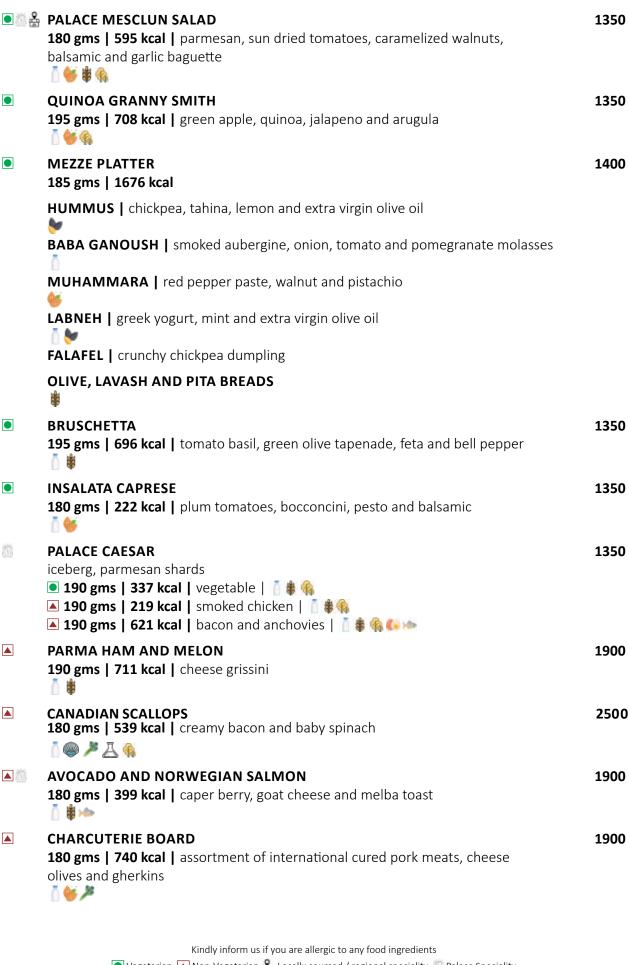

filled chicken and garlic confit



OR

#### **MUSCOVY DUCK**

**85 gms | 189 kcal |** couscous and raspberry gastrique



OR

#### **NEW ZEALAND LAMB CHOPS**

90 gms | 243 kcal | garlic mash, shallots and pan jus



#### **VALRHONA CHOCOLATE**

**150 gms | 364 kcal |** citron mousseline tart and pistachio orange cream



OR

## CRÈME BRÛLÉE

135 gms | 373 kcal | baked creme pudding and cherry coulis



80 gms | 421 kcal

Kindly inform us if you are allergic to any food ingredients

Vegetarian Non-Vegetarian Locally sourced / regional speciality Palace Speciality

List of Allergens:

List of Allergens:

Milk Nuts Gluten Mustard Molluscs Eggs Fish Lupin Soya Peanuts

Crustaceans Sesame Celery Sulphites

All prices are in Indian Rupees. Government taxes as applicable.

#### **APPETIZERS**



## **SOUP**

| • &  | TOMATO SOUP  240 ml   101 kcal   basil and red pepper                                        | 900  |
|------|----------------------------------------------------------------------------------------------|------|
|      | MULLIGATAWNY  240 ml   111 kcal   18 <sup>th</sup> century classical lentil soup             | 900  |
|      | WILD MUSHROOM CAPPUCCINO  240 ml   514 kcal   porcini dust and truffle oil                   | 900  |
|      | CHICKEN PARMESAN  240 ml   449 kcal   chicken clear soup and quenelles                       | 950  |
|      | SPANISH LAMB BROTH 240 ml   395 kcal   saffron infused  All  All  All  All  All  All  All  A | 975  |
| PAST | TA AND RISOTTO                                                                               |      |
|      |