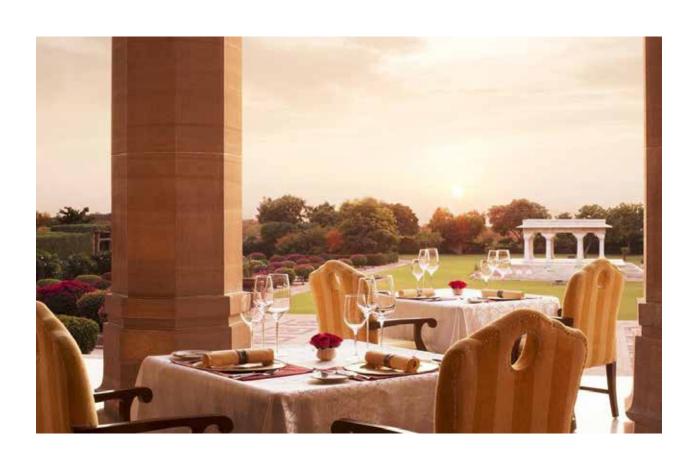

**PILLARS** 

07:30 AM TO 10:30 AM 19:30 PM TO 22:30 PM

### **PILLARS**

Set in a lovely colonnaded veranda, this alfresco restaurant offers spectacular views of the city, Baradari lawns and the imposing Mehrangarh Fort.

The breakfast experience is enhanced by the soothing notes of traditional music, the distant chirping of birds wafting through the crisp morning air and the surreal sight of the majestic peacocks strutting across the lawns.

Witness magnificent sunsets in all their colourful glory from the shadows of the Pillars. The starry night sky and the evening lights of the Palace and the Blue City work in tandem to create a mesmerising ambience for an unforgettable fine dining experience curated with affection by our culinary craftsmen.