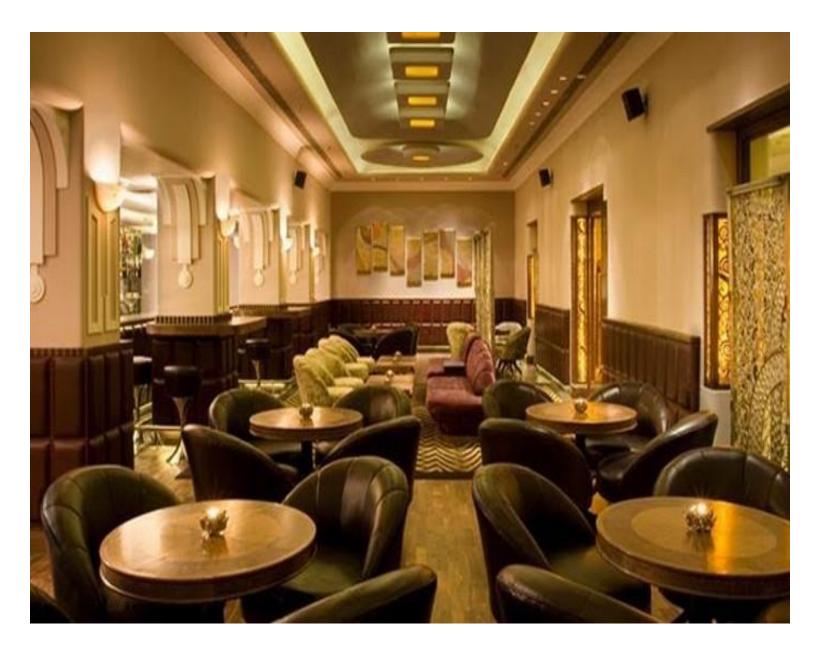

## Insomnia Bar

#### **InSomnia**

Unwind. Chill out. Then watch the night warm up at InSomnia, the high-energy nightspot at Ambassador, New Delhi. The drinks flow easy. The food offerings have been created with an eclectic touch to suit all tastes. Groove to superbly selected music that will have you on your feet. It's all happening here. The Bar has a dedicated Smoking Section and Screen with Projector for sports enthusiasts.

Cuisine type: Bar, Continental

Location: Lobby Level

Hours: 04:00 p.m. to 12:45 a.m

Reservations: Recommended Attire: Smart Casual/Formals Telephone: +91 11 6637 3511 Seating Capacity: 48 covers