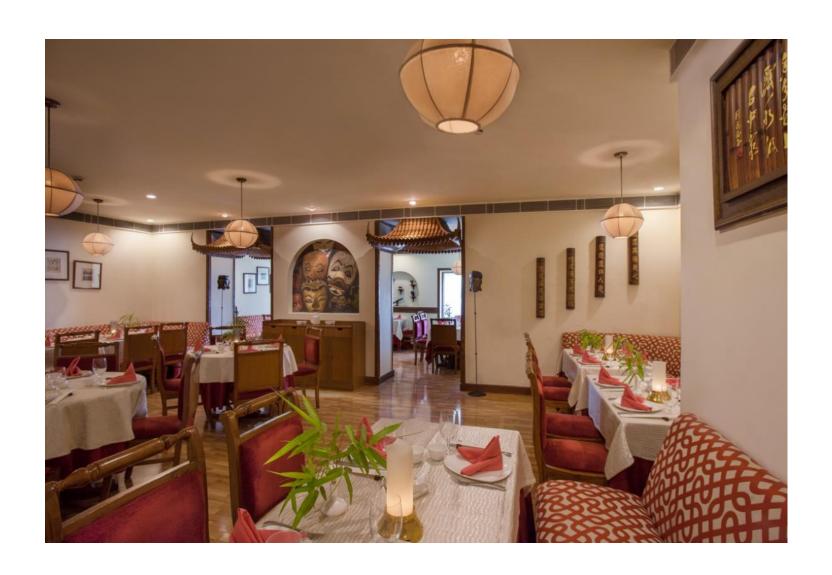

# Larry's China

### Larry's China

The quaint décor at Larry's China is well-matched to a charming selection of Chinese dishes. Rustic design details like Chinese memorabilia and navigational equipment create a feel that would make you want to explore. Discover amazing Cantonese and Szechuan Cuisine. Be it Crispy Konjee Lamb, Sliced Fish in Corn & Ginger Sauce or Mandarin Glass Peach over Vanilla Ice Cream.

Cuisine type: Chinese Location: Lobby Level

Indoor dining

Hours: Lunch - 12:30 p.m. to 2:45 p.m. Dinner -

7:30 p.m. to 11.45 p.m.

Reservations: Recommended Attire: Smart Casual/Formals Telephone: +91 11 6637 3506 Seating Capacity: 52 covers