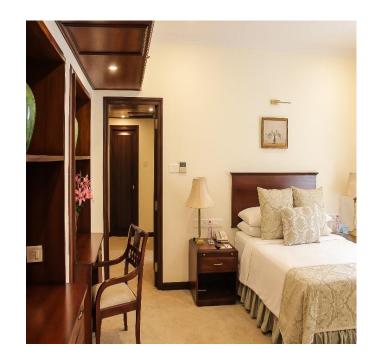

### **Superior Room**

Ranging between 256- 434 sq. ft., these rooms are bright, airy, and modern, and well equipped with guest amenities, including high ceilings, private balcony, spacious bathrooms, international direct dial facility, wireless Internet access, safes at the reception, channel music and more such facilities. The colonial charm in this category of rooms is something that makes our guests choose us again.

#### **Deluxe Room**

Exuding a regal charm, these rooms are not just elegant but designed to be modern with a classic touch. The rooms are extra spacious and include all the above features and guest amenities. The size of the superior rooms ranges between 338-527sq feet.