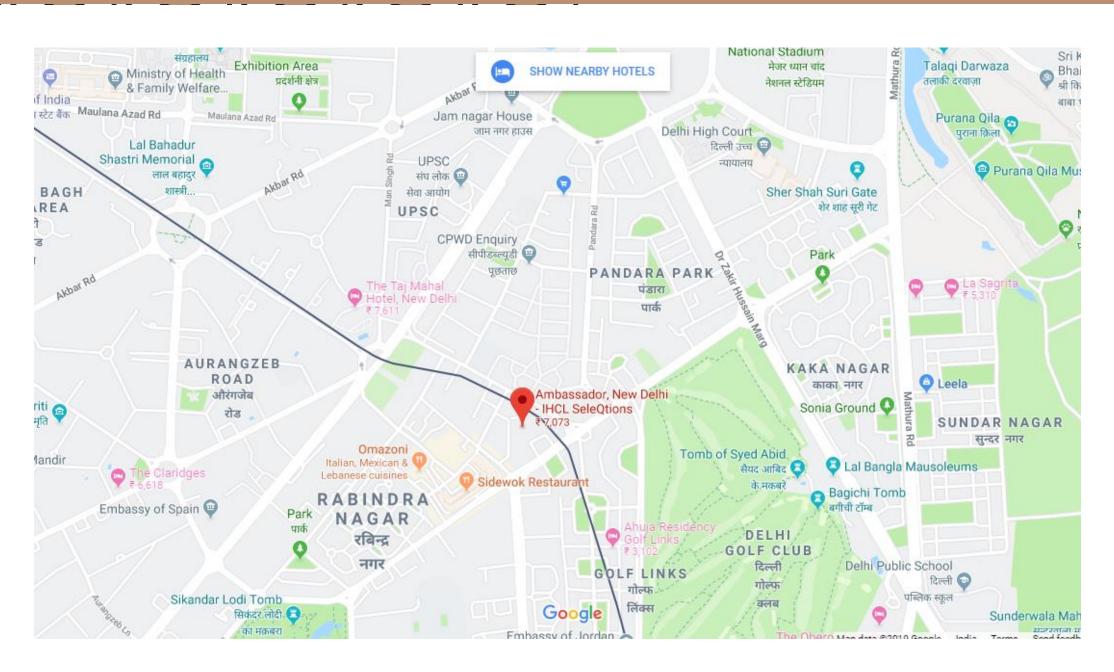

The property comprises of 88 keys with variety of rooms styled in art deco and modern architecture style.

The hotel is located at the City Centre in close vicinity of Delhi's prominent landmarks such as the Lodhi Gardens(3 km), Humanyun's Tomb (4 km), India Gate(1.6 km) The Indian Habitat Centre(1 km) and Connaught place (6 km)

The renowned Khan Market is located at a walking distance of 200 m from the hotel. The airport is 14 kms away from the hotel and international airport 22 km.

Ambassador, New Delhi has signature restaurants serving Cantonese and Sichuan styled Chinese food at Larry's China, Round the clock Coffee Shop Yellow Brick Road serving Thai, Continental and Indian. Insomnia is the art deco bar. The fitness centre and business centre are open 24 hours.