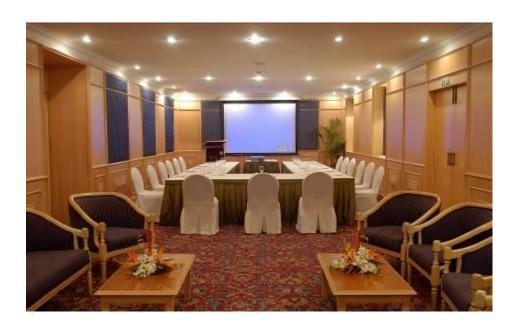

# Conferences and Banquets

Combining impeccable service, well-equipped meeting facilities, and wireless broadband Internet access, Ambassador New Delhi, centrally located is the ideal for conferences, board meets and events.

Three meeting venues for 25 to 200 persons auditorium. The beautifully landscaped garden's The Lutyen's Lawns are another elegant venue for large gatherings of up to 400 guests.

Tango

The Lutyens Lawns

# **Banquet Dimension**

| SEATING CAPACITY (MAX) |         |           |          |          |              |             |        |
|------------------------|---------|-----------|----------|----------|--------------|-------------|--------|
| VENUE                  | THEATRE | CLASSROOM | U-SHAPED | COCKTAIL | SIT DOWN     | Area        | Height |
|                        | ••      | ••        | :        |          | · <u>·</u> · |             |        |
|                        | ::::    |           |          | Y        |              |             |        |
|                        | ****    |           | ****     |          |              |             |        |
|                        |         |           |          |          |              |             |        |
| DOME (HEXAGONAL)       | 200     | 85        | 50       | 200      | 85           | 3,650 Sq Ft | 50 Ft  |
| TANGO                  | 40      | 30        | 25       | 40       | 25           | 800 Sq Ft   | 10 Ft  |
|                        |         |           |          |          |              |             |        |
| THE LUTYEN'S LAWN      |         |           | 400      |          |              | 5,000 Sq Ft | NA     |