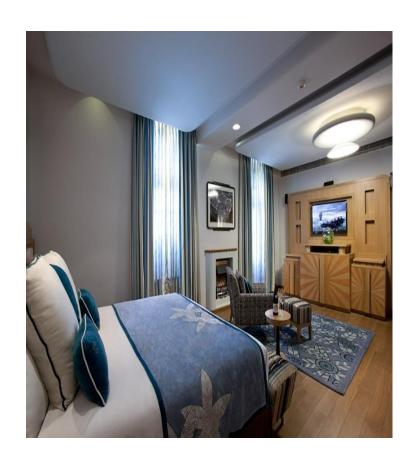

# Executive Rooms & SeleQtions Suites

The Executive Rooms and SeleQtions Suites at Ambassador New Delhi exude elegance and luxury of British Raj and its colonial accents. Inspired from Lutyen's Delhi, the rooms provide a true sense of heritage and colonial India.

The rooms and suites are a unique blend of history and modern amenities that include large and comfortable beds, comfortable lounge seating, a study, wireless internet connectivity, a large flat screen TV and exclusive access to the executive lounge.

#### **Deluxe Suites**

Stylish design cues make these suites extra special. Include all above features having spacious living room, bedroom and a study. The size of the deluxe suite ranges between 533-722 sq feet