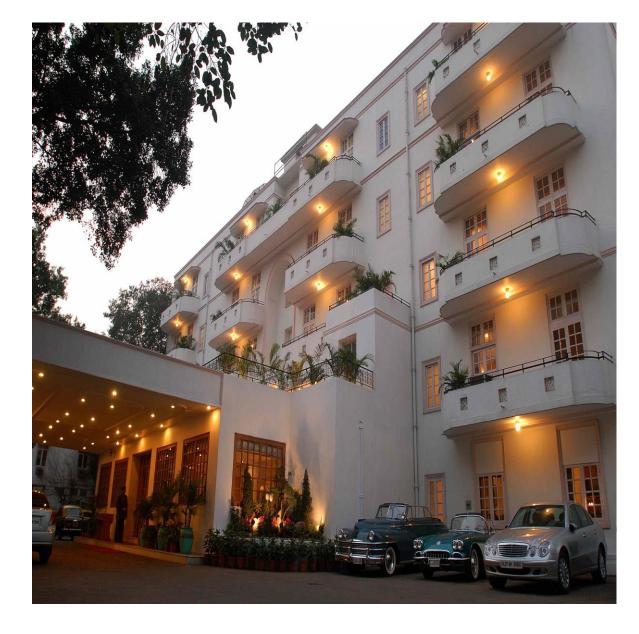

Ambassador, New Delhi is the Capital's first IHCL SeleQtions Hotel - a named collection of Hotels known for their legacy, heritage and a sense of place

Ambassador, New Delhi is an INTACH listed heritage building, built in 1945 by the colonial architect Walter George is a poetic medley of British and Art Deco style that gives our guests an experience of rich heritage colonial India while walking through the beautifully designed corridors.

The property comprises of 88 keys with variety of rooms styled in art deco and modern architecture style.

The hotel is located at the City Centre in close vicinity of Delhi's prominent landmarks such as the Lodhi Gardens(3 km), Humanyun's Tomb (4 km), India Gate(1.6 km) The Indian Habitat Centre(1 km) and Connaught place (6 km)