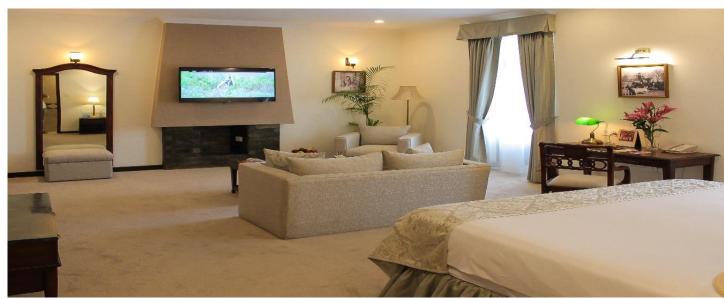

### Rooms

### **Superior Room**

Ranging between 256- 434 sq. ft., these rooms are bright, airy, and modern, and well equipped with guest amenities, including high ceilings, private balcony, spacious bathrooms, international direct dial facility, wireless Internet access, safes at the reception, channel music and more such facilities. The colonial charm in this category of rooms is something that makes our guests choose us again.

#### **Deluxe Room**

Exuding a regal charm, these rooms are not just elegant but designed to be modern with a classic touch. The rooms are extra spacious and include all the above features and guest amenities. The size of the superior rooms ranges between 338-527sq feet.