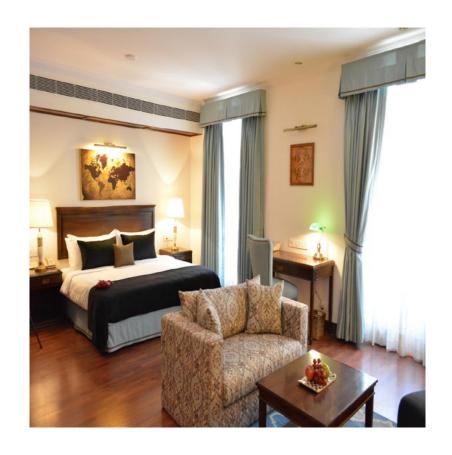

### **Superior Room**

Ranging between 256- 434 sq. ft., these rooms are bright, airy, and modern, and well equipped with guest amenities, including high ceilings, private balcony, spacious bathrooms, international direct dial facility, wireless Internet access, safes at the reception, channel music and more such facilities. The colonial charm in this category of rooms is something that makes our guests choose us again.

#### **Deluxe Room**

Exuding a regal charm, these rooms are not just elegant but designed to be modern with a classic touch. The rooms are extra spacious and include all the above features and guest amenities. The size of the superior rooms ranges between 338-527sq feet.

#### **Premium Rooms**

These exquisite rooms have a bedroom and sitting area. The décor and interiors of this accommodation are designed keeping in mind the colonial architecture. The size of the executive rooms ranges between 404-550 sq. ft.