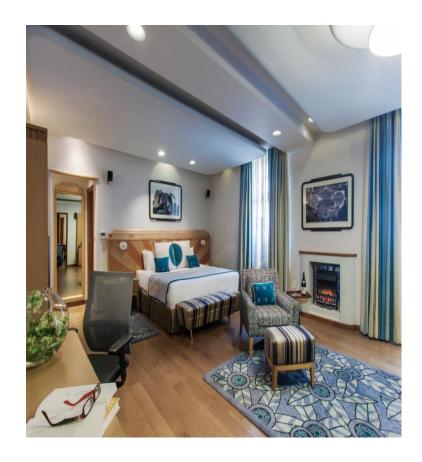

#### **Premium Rooms**

These exquisite rooms have a bedroom and sitting area. The décor and interiors of this accommodation are designed keeping in mind the colonial architecture. The size of the executive rooms ranges between 404-550 sq. ft.

# Executive Rooms & SeleQtions Suites

The Executive Rooms and SeleQtions Suites at Ambassador New Delhi exude elegance and luxury of British Raj and its colonial accents. Inspired from Lutyen's Delhi, the rooms provide a true sense of heritage and colonial India.

The rooms and suites are a unique blend of history and modern amenities that include large and comfortable beds, comfortable lounge seating, a study, wireless internet connectivity, a large flat screen TV and exclusive access to the executive lounge.