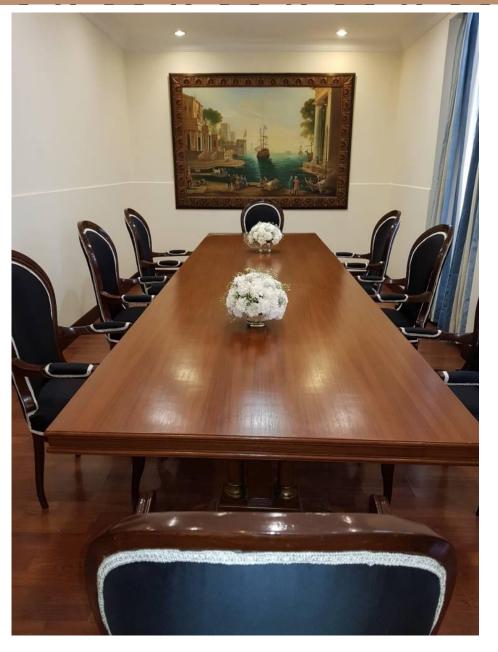

The hotel has over 4,450 sq ft of conference/meeting spaces spread over 3 type of conference spaces Dome, Tango & Lutyen's Lawn with seating capacities for up to 70 delegates in board room-style and 400 for theatre-style receptions.

# Conferences and Banquets

Combining impeccable service, well-equipped meeting facilities, and wireless broadband Internet access, Ambassador New Delhi, centrally located is the ideal for conferences, board meets and events.