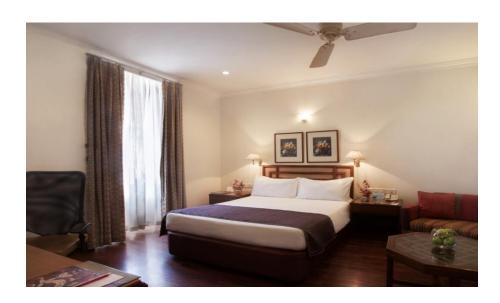

### Rooms

### **Superior Room**

Ranging between 256- 434 sq. ft., these rooms are bright, airy, and modern, and well equipped with guest amenities, including high ceilings, private balcony, spacious bathrooms, international direct dial facility, wireless Internet access, safes at the reception, channel music and more such facilities. The colonial charm in this category of rooms is something that makes our guests choose us again.

#### **Deluxe Room**

Exuding a regal charm, these rooms are not just elegant but designed to be modern with a classic touch. The rooms are extra spacious and include all the above features and guest amenities. The size of the superior rooms ranges between 338-527sq feet.