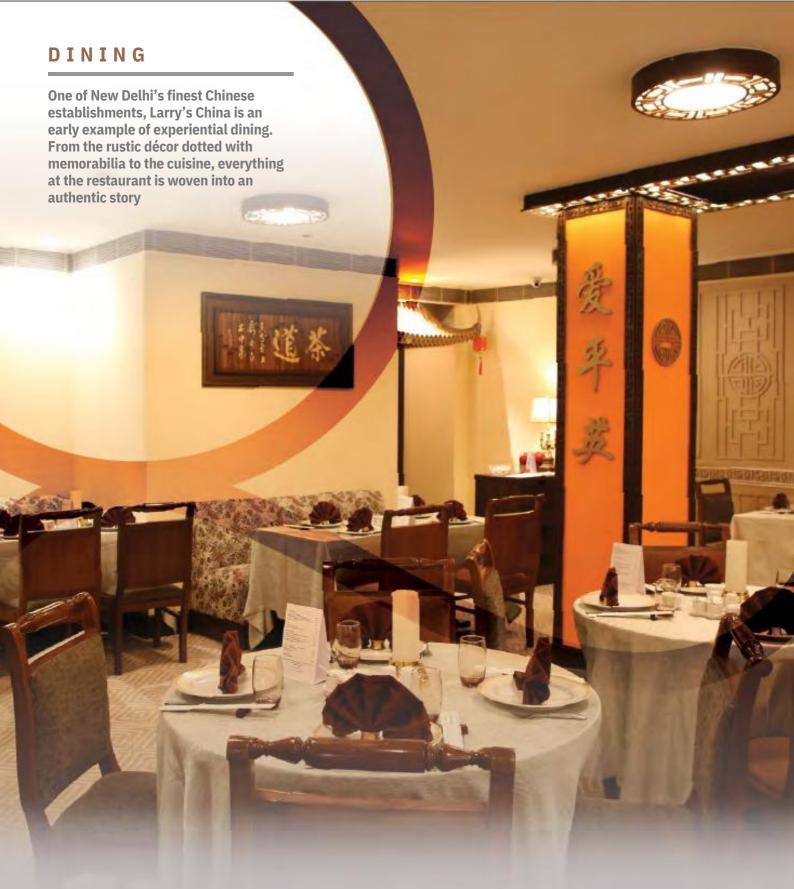

### LARRY'S CHINA

It's one of the most sought after places for Chinese food in Delhi and opened in 1997. Some of the favourites on Larry's China menu are Honey Chili Lotus stem, Crispy Spinach, Golden Fried Jumbo Prawns, Peking duck and more.