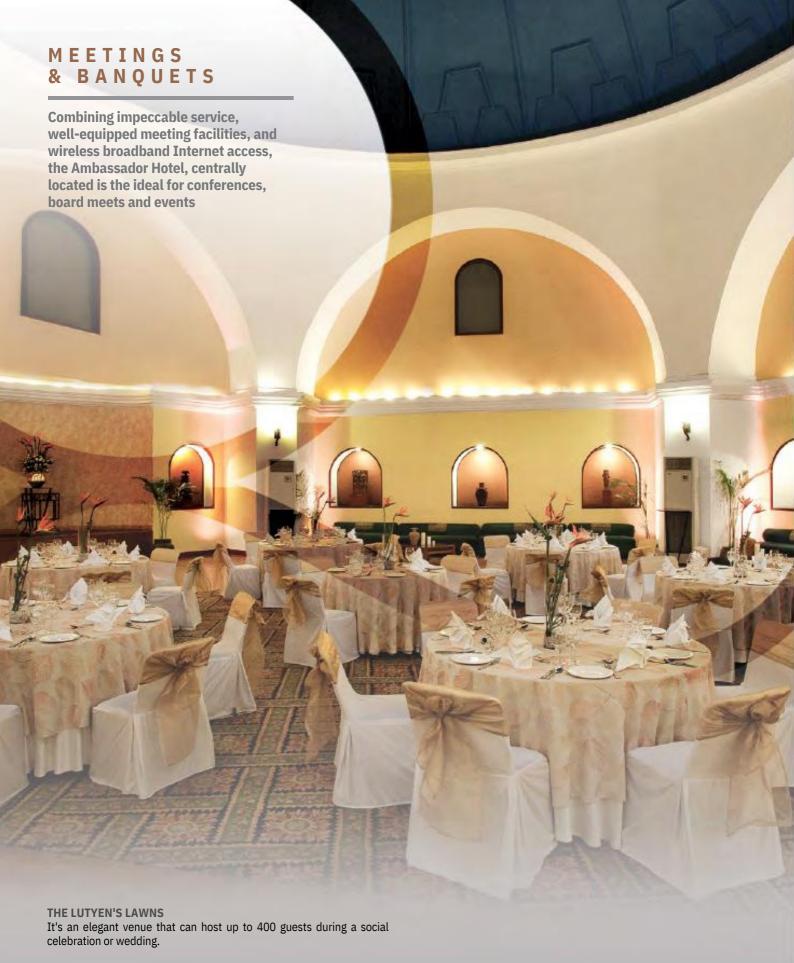

# **TANGO**

Tango is the ideal place to organize smaller corporate gatherings of up to 40 guests and is perfectly equipped with all the necessary business amenities.

### DOME

A beautiful place for your social soirees and corporate gettogethers, Dome is designed with a modern touch even as it retains the old-world charm. The Dome can accommodate up to 200 guests.