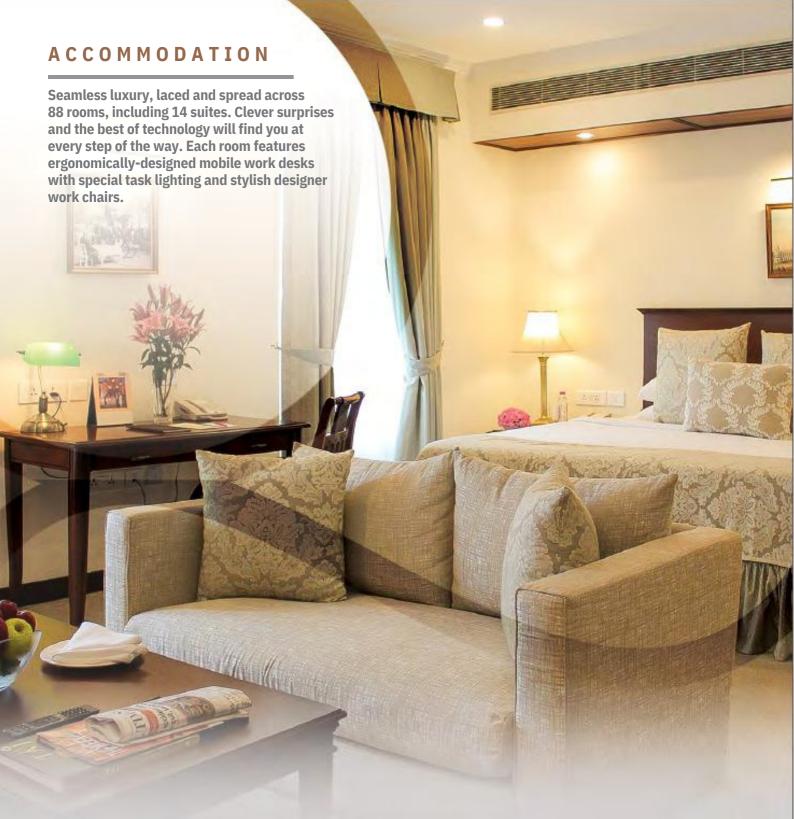

# **SUPERIOR ROOM**

Ranging between 256 - 434 sq. ft. optimally-designed and charming. The vintage vibe is accentuated with a spacious private balcony, high ceiling and refurbished colonial-style bathroom.

#### **DELUXE ROOM**

Ideal for the business traveller and offers urbane comfort coupled with style and a sense of place. A private balcony opens out to the hotel's lush garden, well-manicured lawns and Humayun Road.

### **PREMIUM ROOM**

Dressed in urbane pastel colours, these are havens of comfort in the heart of New Delhi. A separate sitting area is ideal for a work meeting or lounging, as is the private balcony with breezy garden and lawn views.

#### **EXECUTIVE ROOM**

Elegantly designed, with colonial accents that echo the Lutyens lineage of the hotel. Sophisticated furnishings and a stately decor with rich upholstery create a serene ambience for a blissful stay.