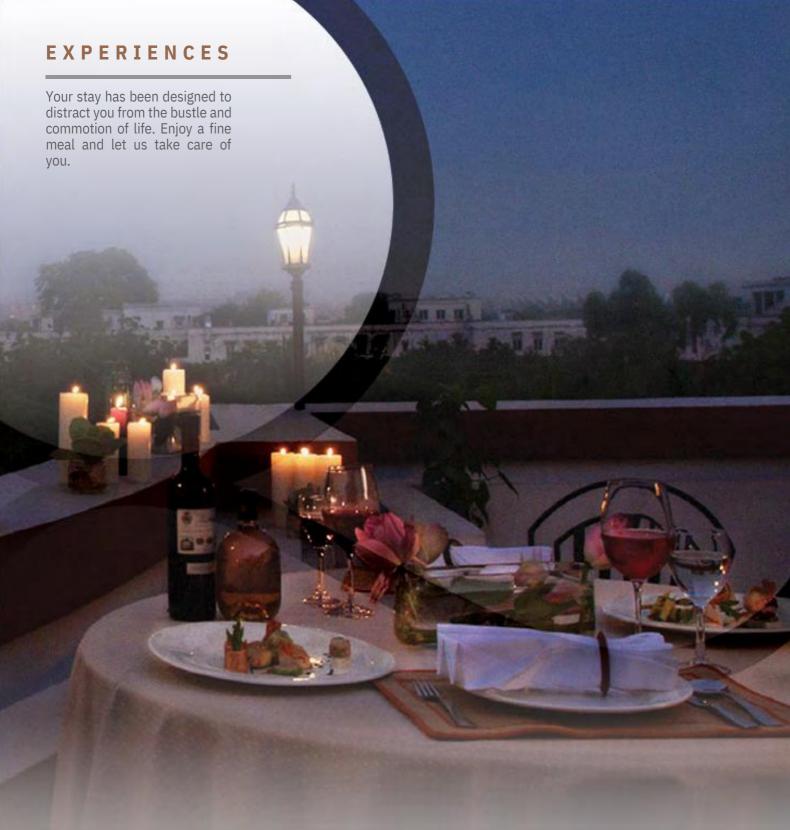

# **DINING UNDER THE STARS**

A stay at Ambassador is incomplete without immersing yourself in the sprawling, stately neighbourhood with its generous green cover. Our chefs at Yellow Brick Road and Larry China offer a customized four-course champagne meal, served on the terrace. Paired with the finest wines, this romantic experience is a must on your New Delhi checklist.